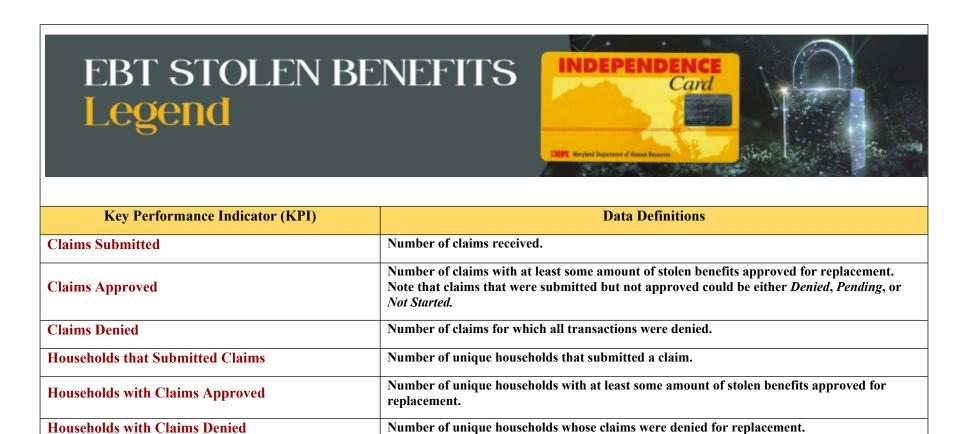

Total dollar amount of benefits replaced.

Total dollar amount of SNAP benefits replaced.

Total dollar amount of CASH benefits replaced.

Total dollar amount of Pandemic EBT benefits replaced.

Total dollar amount of SUN Bucks benefits replaced.

Value of Replaced Benefits

Value of SNAP Benefits Replaced

Value of Cash Benefits Replaced

Value of Pandemic EBT Benefits Replaced

Value of SUN Bucks Benefits Replaced